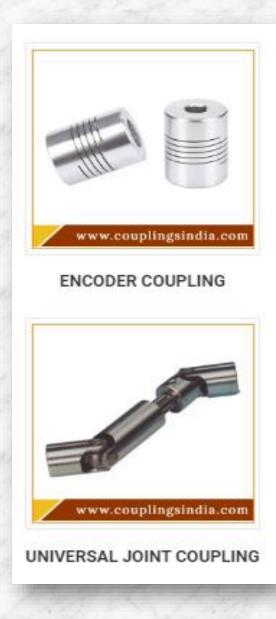

#### www.couplingsindia.com

First of all what is coupling? Coupling is a device used to interface two shafts together at their finishes to transmit control. We manufacture different types of <u>Couplings</u>. These whole offered items are produced utilizing trend setting innovation and great crude materials in complete adherence to the worldwide quality standards.

# **Features of Coupling**

- To give connection of shafts of units made independently.
- To permit misalignment of the shafts or to present mechanical adaptability.
- To decrease the transmission of shock loads
- To present protection against overloads.
- To adjust the vibration attributes
- To connect driving and the driven part

# Image: State of the state

> Types of Coupling