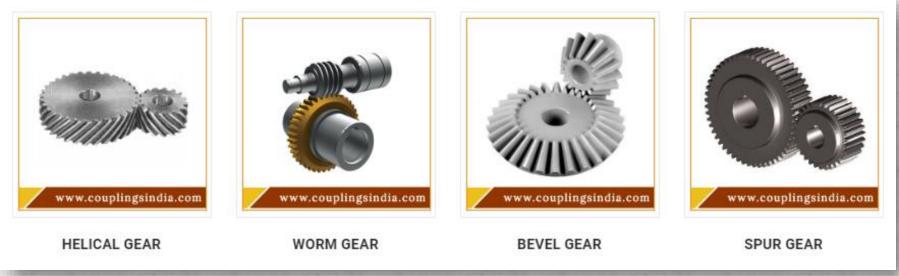

# > Gear

A gear is a turning machine part having cut teeth or, on account of a gear, embedded teeth, which work with another toothed part to transmit torque. Geared gadgets can change the speed, torque, and course of a power source. We are the leading manufacturer, supplier and of the wide range of the gears like Helical Gear, Worm Gear, Bevel Gear, Spur Gear.