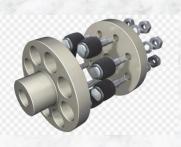

#### www.couplingsindia.com

First of all what is coupling? Coupling is a device used to interface two shafts together at their finishes to transmit control. We manufacture different types of <u>Couplings</u>. These whole offered items are produced utilizing trend setting innovation and great crude materials in complete adherence to the worldwide quality standards.

# **Features of Coupling**

- To give connection of shafts of units made independently.
- To permit misalignment of the shafts or to present mechanical adaptability.
- To decrease the transmission of shock loads
- To present protection against overloads.
- To adjust the vibration attributes
- To connect driving and the driven part

# Image: State of the state

> Types of Coupling