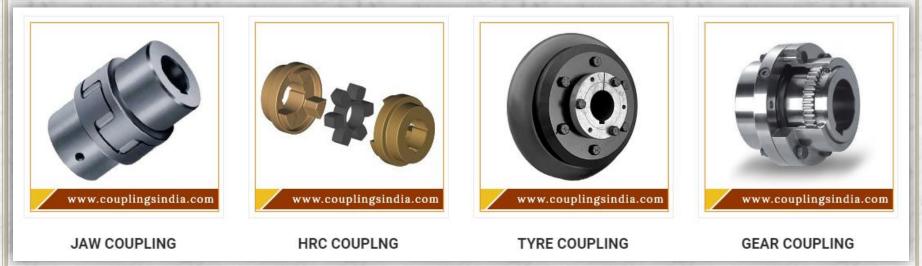

#### www.couplingsindia.com

First of all what is coupling? Coupling is a device used to interface two shafts together at their finishes to transmit control. We manufacture different types of <u>Couplings</u>. These whole offered items are produced utilizing trend setting innovation and great crude materials in complete adherence to the worldwide quality standards.

# **Features of Coupling**

- To give connection of shafts of units made independently.
- To permit misalignment of the shafts or to present mechanical adaptability.
- To decrease the transmission of shock loads
- To present protection against overloads.
- To adjust the vibration attributes
- To connect driving and the driven part

# Image: State of the state

> Types of Coupling